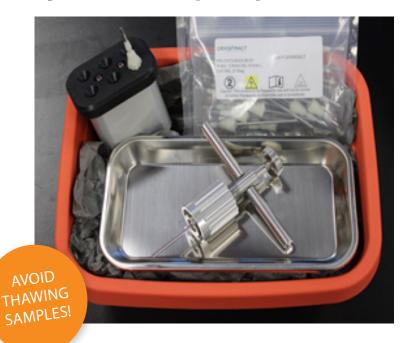

#### The Tissue Xtractor kit includes:

- · One (1) handheld Tissue Xtractor
- · Six (6) bags of nuclease-free coring probes
- · One (1) metal tissue tray holder
- · One (1) probe chilling nest
- One (1) dry ice bucket