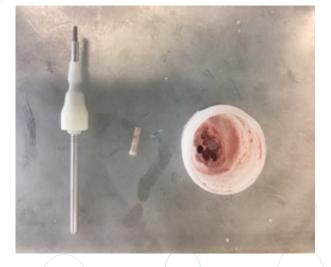

### description

The Tissue Xtractor is a handheld tool that can be used to extract small aliquots of frozen tissue. It provides workflow options for smaller throughput labs and helps preserve sample quality and sample integrity by eliminating the freeze-thaw cycle. The Tissue Xtractor is available as part of a kit.

#### benefits

- Eliminates the freeze-thaw cycle, preserving labile molecules
- · Various tissue types and sizes can be cored
- · Targets specific tissue sections
- · Avoids manual slicing of tissue
- · Extracts out small volume aliquots up to 40mgs for downstream analysis
- · Reduces operating costs, increasing productivity
- · Preserves frozen tissue without contamination allowing for increased sample utilization