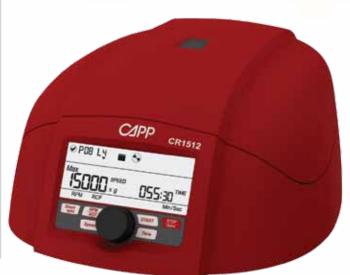

#### Features & Functions:

Lid lock safety & imbalance detection features ensure utmost safety during operation Unique airflow design - ensures lesser heat generation and lesser noise Quick and convenient setting because of Intuitive simple interface Multiple parameters are displayed at a time on the large back-lit LCD display Brushless DC motor - maintenance free and fit for extended runs Aluminum rotor with capacity of 12 tubes of 1.5 / 2 ml & screw on metal lid

| Specifications                                                  | CAPP Rondo Mini                                                         |
|-----------------------------------------------------------------|-------------------------------------------------------------------------|
| Speed setting                                                   | 500 to 15000 rpm / Min-Sec timer 1 to 999 mins                          |
| Maximum Speed RPM / RCF (g)                                     | 15000 rpm / 15596 x g                                                   |
| Display                                                         | Large Backlit LCD display                                               |
| Rotor Capacity                                                  | 12 place Auminum. rotor with metal safety lid for 1.5/2.0 ml microtubes |
| Motor Type                                                      | Brushless DC                                                            |
| Noise Level                                                     | < 62 db                                                                 |
| Imbalance Detection                                             | Yes                                                                     |
| Remote operation                                                | Yes                                                                     |
| Robotic integration (Optional)                                  | Yes, can be interfaced via USB                                          |
| Lid Lock Safety  Yes, lid opens automatically on run completion |                                                                         |
| Dimensions (W x D x H)                                          | 230 x 262 x 131 mm                                                      |
| Accessories                                                     | Reduction Adaptors for 0.2 / 0.4 ml<br>Microtubes                       |